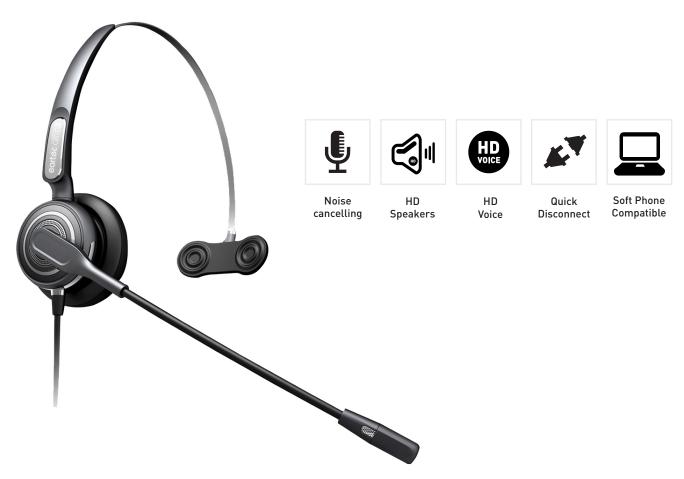

## Eartec Office Pro 710

## Monaural Flex Boom Headset

The Eartec Office 710 Headset has a sleek and refined Obsidian black exterior, an ultra-light weight body yet robust build.

A highly sensitive Neodymium Magnet System for accurate sound reproduction and audio balance. The 700 series are all incorporated with a two tier noise cancelling system to promote your telephony experience and ultimately increase productivity in your day to day business.

## **Headset Features**

- > Obsidian Black in Colour
- > Monaural (single ear)
- > Ultra-lightweight
- > Adjustable Headband
- > Fully Flex Boom Headset
- > Extra Wide Head Support

- > Two Tier Noise Cancelling system with Ambient Noise Filter
- > HD/Ultra Clear Sound Speakers
- > Acoustic Shock Protection
- > Wideband Response Frequency
- > 2 Year Warranty